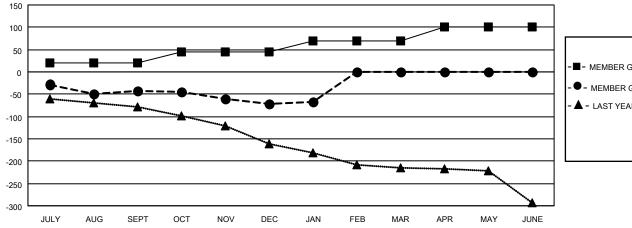

| Members               |                 |    |               |                        |  |  |  |  |  |
|-----------------------|-----------------|----|---------------|------------------------|--|--|--|--|--|
| RESULTS FOR 2021-2022 |                 |    |               |                        |  |  |  |  |  |
| QUARTER               | MEMBER GR<br>GO |    | MEMBER GROWTH | DROPPED MEMBERS ACTUAL |  |  |  |  |  |
| JULY/AUG/SE           |                 | 20 | 97            | (including transfers)  |  |  |  |  |  |
| OCT/NOV/DE            | С               | 25 | 90            | 106                    |  |  |  |  |  |
| JAN/FEB/MAR           |                 | 25 | 45            | 38                     |  |  |  |  |  |
| APR/MAY/JUI           | NE              | 31 | 0             | 0                      |  |  |  |  |  |

## GOALS AND ACTUAL MEMBERS CUMULATIVE

|    | WEWBER GROWTH NET GOAL |  |
|----|------------------------|--|
| •- | MEMBER GROWTH ACTUAL   |  |

▲ - LAST YEAR MEMBERSHIP ACTUAL

| DROPPED CLUBS: 3 |     | 50 CLUBS OF 130 ADDED 1 OR<br>MORE NEW MEMBERS | GENDER DISTRIBUTION               |                |
|------------------|-----|------------------------------------------------|-----------------------------------|----------------|
|                  |     | MORE NEW MEMBERS                               | MALE                              | 1,714 (59.14%) |
|                  |     |                                                | FEMALE                            | 1,183 (40.82%) |
| DROPPED MEMBERS  |     |                                                | NON BINARY                        | 1 (0.03%)      |
| DECEASED         | 41  |                                                | PREFER NOT TO ANSWER              | 0 (0.00%)      |
| CLUB CANCELLED   | 17  |                                                | TOTAL FAMILY LINUT MEMDEDS        | 752            |
| OTHER            | 207 | CLICK HERE FOR CUMULATIVE                      | TOTAL FAMILY UNIT MEMBERS 7       |                |
| TOTAL            | 265 | MEMBERSHIP DATA                                | FAMILY MEMBERS PAYING HAL<br>DUES | F 384          |