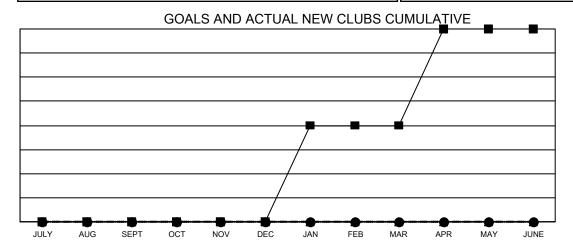

## Results as of: 1/31/2022 LOCATION: OREGON

| Clubs                 |               |           |               |  |  |  |  |
|-----------------------|---------------|-----------|---------------|--|--|--|--|
| RESULTS FOR 2021-2022 |               |           |               |  |  |  |  |
| QUARTER               | NEW CLUB GOAL | NEW CLUBS | DROPPED CLUBS |  |  |  |  |
| JULY/AUG/SEPT         | 0             | 0         | 2             |  |  |  |  |
| OCT/NOV/DEC           | 0             | 0         | 0             |  |  |  |  |
| JAN/FEB/MAR           | 2             | 0         | 1             |  |  |  |  |
| APR/MAY/JUNE          | 2             | 0         | 0             |  |  |  |  |

■- CURRENT YEAR GOALS FOR NEW CLUBS

- ■ - CURRENT YEAR ACTUAL NEW CLUBS

- ▲ - LAST YEAR ACTUAL NEW CLUBS